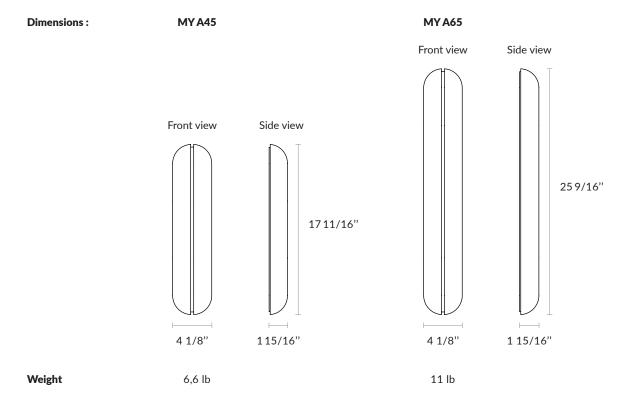

## MY A

| Туре            | Wall light Equipped with UL listed components                                                        |
|-----------------|------------------------------------------------------------------------------------------------------|
| Environment     | Indoor                                                                                               |
| Material        | Alabaster and painted steel                                                                          |
| Lighting system | LED Strip 2,9W/ft (2700K or 3000K) - Integrated or deported transformer - Phase dimming              |
| Voltage         | 120 V (US)                                                                                           |
| Wattage         | MY A45 : 7 W<br>MY A65 : 12 W                                                                        |
| Source lumens   | MY A45 : 420 lm MY A65 : 700 lm The alabaster diffuses between 40 and 60% of the light source lumens |
| Reference       | MY A45 : COL-0571<br>MY A65 : COL-0572                                                               |