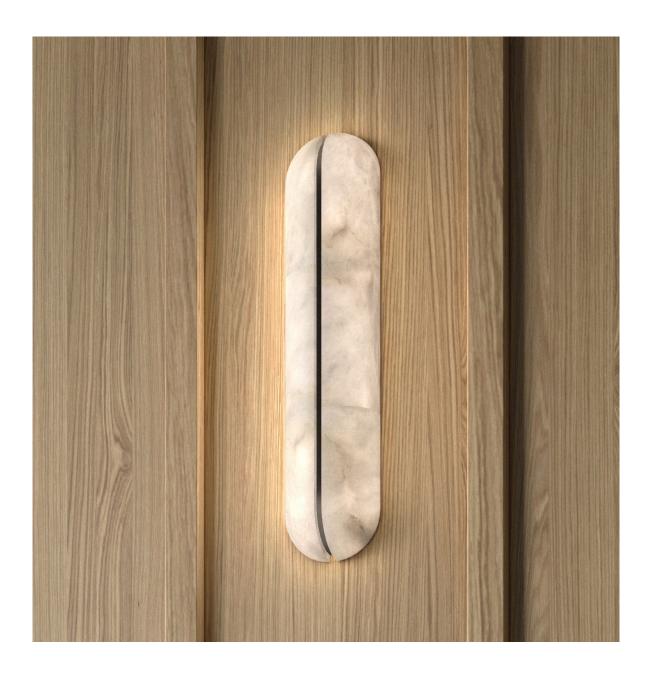

## MY A

| Туре            | Wall light Equipped with UL listed components                                                        |
|-----------------|------------------------------------------------------------------------------------------------------|
| Environment     | Indoor                                                                                               |
| Material        | Alabaster and painted steel                                                                          |
| Lighting system | LED Strip 2,9W/ft (2700K or 3000K) - Integrated or deported transformer - Phase dimming              |
| Voltage         | 120 V (US)                                                                                           |
| Wattage         | MY A45 : 7 W<br>MY A65 : 12 W                                                                        |
| Source lumens   | MY A45 : 420 lm MY A65 : 700 lm The alabaster diffuses between 40 and 60% of the light source lumens |
| Reference       | MY A45 : COL-0571<br>MY A65 : COL-0572                                                               |